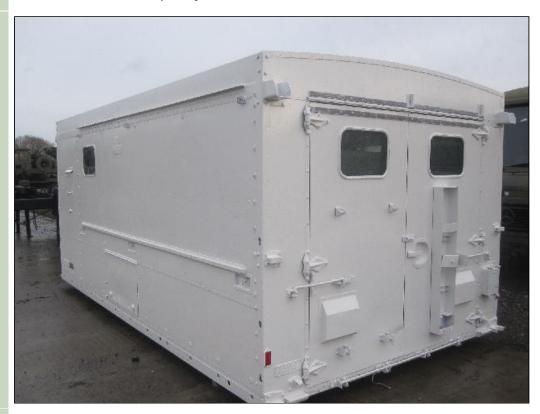

## **Description / Ref**

Photo (a gallery of photos is provided below - where available)

De - mountable workshop body - 11842

Details

De-mountable workshop bodies fitted with the following equipment:

1x pillar drill

- □1x Harrison M300 lathe
- □2x work benches with vices and draws
- $\, \square \, Worklights$
- □ Electric sockets

Videos (if available)

Category

Miscellaneous

Length

4.7m

| Manufacturer |   | Height                  | 2.1m                          |
|--------------|---|-------------------------|-------------------------------|
| Engine       | - | Width                   | 2.5m                          |
| Gearbox      | - | GVW                     | -                             |
| Brakes       | - | Hrs_Kms                 | -                             |
| Steering     | - | Date into Service       | -                             |
| Tyres        | - | Year of Manufacture     |                               |
| Max Load     | - | Qty Available           | 5                             |
| Electrics    |   | Export Requirementsmore | OGEL/SIEL Licence<br>Required |