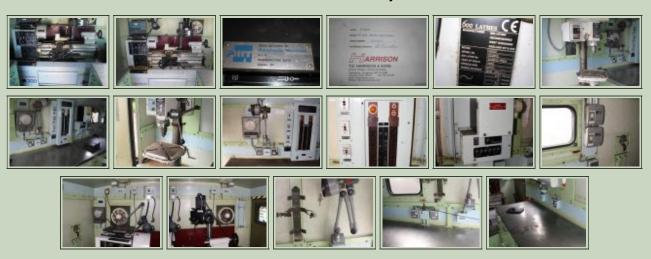

## **Description / Ref**

Photo (a gallery of photos is provided below - where available)

De - mountable workshop body - 11842

Details

De-mountable workshop bodies fitted with the following equipment:

1x pillar drill

- □1x Harrison M300 lathe
- □2x work benches with vices and draws
- $\, \square \, Worklights$
- □ Electric sockets

Videos (if available)

Category

Miscellaneous

Length

4.7m

| Manufacturer |   | Height                  | 2.1m                          |
|--------------|---|-------------------------|-------------------------------|
| Engine       | - | Width                   | 2.5m                          |
| Gearbox      | - | GVW                     | -                             |
| Brakes       | - | Hrs_Kms                 | -                             |
| Steering     | - | Date into Service       | -                             |
| Tyres        | - | Year of Manufacture     |                               |
| Max Load     | - | Qty Available           | 5                             |
| Electrics    |   | Export Requirementsmore | OGEL/SIEL Licence<br>Required |

## Photo Gallery

All prices qoted are GBP U.K. Pounds Sterling Ex. Works excluding VAT where applicable and shipping / associated costs.

Vehicles advertised are subject to remaining unsold.

All prices quoted are based on **"per individual unit"** purchased, any reductions on advertised price for multiple item orders is subject to negotiation and is conducted at the time of inspection or provision of LOI.