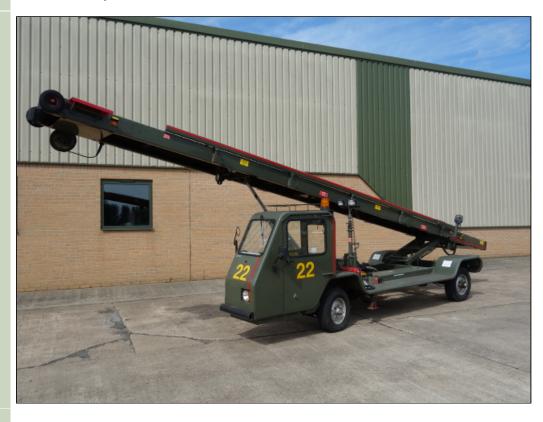

#### AMSS Self Propelled 9 Metre Belt Loader - 40263

### Details

AMSS Self Propelled 9 Metre Belt Loader

Aircraft mobile baggage and cargo conveyor

Direct from the RAF two units available with 2,818 and 2,863 hours

Boom assembly 1,000 Kg capacity with integrated heavy duty galvanised rollers double pitched at impact areas

2x front stabiliser support legs

Safety hand rails to both sides of boom

Clarke telescopic lighting mast

Videos (if available)

| Category     | Airfield Support   | Length                  | 9.3 M                         |
|--------------|--------------------|-------------------------|-------------------------------|
| Manufacturer | AMSS               | Height                  | 1.9 M                         |
| Engine       | Perkins 4 cylinder | Width                   | 2.15 M                        |
| Gearbox      |                    | GVW                     |                               |
| Brakes       |                    | Hrs_Kms                 | 2818 - 2863 hours             |
| Steering     |                    | Date into Service       |                               |
| Tyres        |                    | Year of Manufacture     | 2000                          |
| Max Load     |                    | Qty Available           | 3                             |
| Electrics    | 24v                | Export Requirementsmore | OGEL/SIEL Licence<br>Required |