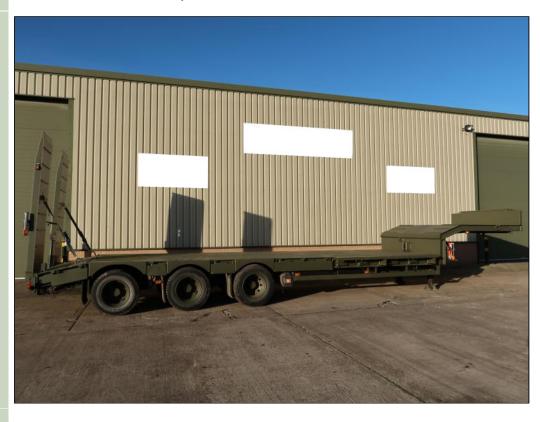

## Broshuis E2130 Tri Axle Step Frame Low Loader Trailer - 50248

## Details

Broshuis E2130 Tri Axle Step Frame Low Loader Trailer

Direct from the military we have a choice of units available in excellent condition built to a high specification to include;

43 Ton Load Capacity

Rear Steering axle

Electro Hydraulic ramps

Deck rings and twist lock locking points for 20ft container

Available with 2" or 3.5" kingpin

Outriggers

|                       | Deck wheel chocking points        |                         |                       |
|-----------------------|-----------------------------------|-------------------------|-----------------------|
|                       | Auto lube central greasing system |                         |                       |
|                       | Spare wheel                       |                         |                       |
|                       | Air Suspension                    |                         |                       |
| Videos (if available) |                                   |                         |                       |
| Category              | Low Loader Trailers               | Length                  | 12.3M                 |
| Manufacturer          | Broshuis                          | Height                  | 3.3M                  |
| Engine                |                                   | Width                   | 2.5M                  |
| Gearbox               |                                   | GVW                     |                       |
| Brakes                |                                   | Hrs_Kms                 |                       |
| Steering              |                                   | Date into Service       |                       |
| Tyres                 | 285/70R19.5                       | Year of Manufacture     | 2004-2006             |
| Max Load              |                                   | Qty Available           | 7                     |
| Electrics             | 24V                               | Export Requirementsmore | SIEL Licence Required |