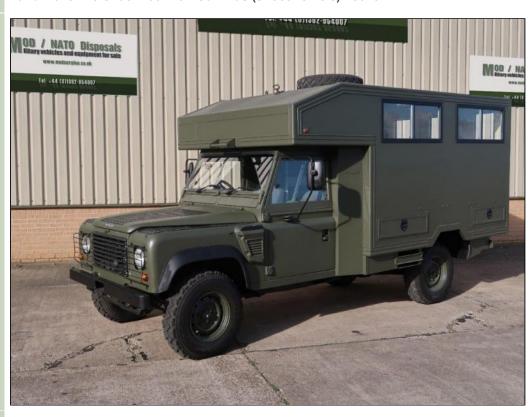

#### **Description / Ref**

Photo (a gallery of photos is provided below - where available)

Land Rover Defender 130 Wolf Gun Bus (shoot vehicle) - 50251

#### Details

Land Rover Defender 130 Wolf Gun Bus

We are able to offer from our stock a purpose built gun bus/shoot vehicle to include the following;

4x Sliding side windows

2x Rear Windows

Rear opening door with sliding window

Rear folding step with grab handles for easy access

Bench seat padded leather cushions down each side of the body

Safety belts for 10 persons plus driver and passenger in the front

Wooden trim finish

Rubber mat floor lining for easy cleaning

Communication hatch from front to rear

Gun sleeve storage at the front of the body above driver

2x Sliding storage draws for storage of food, beverages, cartridges etc

Eberspacher heating system

Chequer plate bonnet and wing tops

These vehicles are available ex stock and can be supplied to clients specification if required