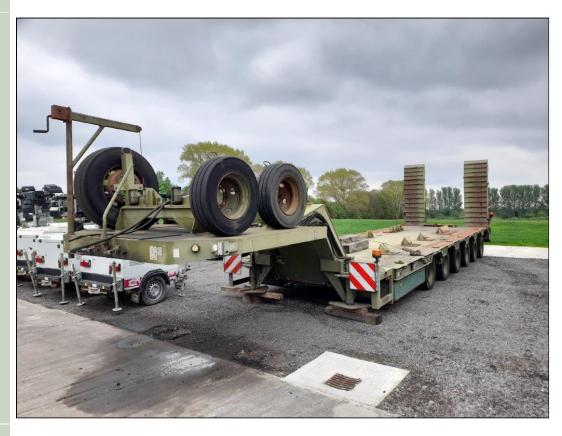

### Goldhofer STZ H6-65/60 6 Axle Semi Trailer - 50436

#### Details

Goldhofer STZ H6-65/60 6 Axle Semi Trailer

- 65 Ton payload
- Rear steering on 4 axles
- Hydraulic landing legs and rear support legs
- Hydraulic rear ramps
- Hydraulic suspension

- BPW axles
- 3.5" pin
- ISO container deck locks
- Deck outriggers
- Winch guide rollers
- Gross Weight 85,000 Kg
- 10m deck length
- 3x Spare wheels

### Videos (if available)

| Category     | Low Loader Trailers | Length                  | 14.80M    |
|--------------|---------------------|-------------------------|-----------|
| Manufacturer | Goldhofer           | Height                  | 3.50M     |
| Engine       | n/a                 | Width                   | 3.20M     |
| Gearbox      | n/a                 | GVW                     | 85,000 Kg |
| Brakes       | Air                 | Hrs_Kms                 |           |
| Steering     |                     | Date into Service       |           |
| Tyres        | 235/75R17.5         | Year of Manufacture     |           |
| Max Load     |                     | Qty Available           | 1         |
| Electrics    | 24v                 | Export Requirementsmore | SIEL      |