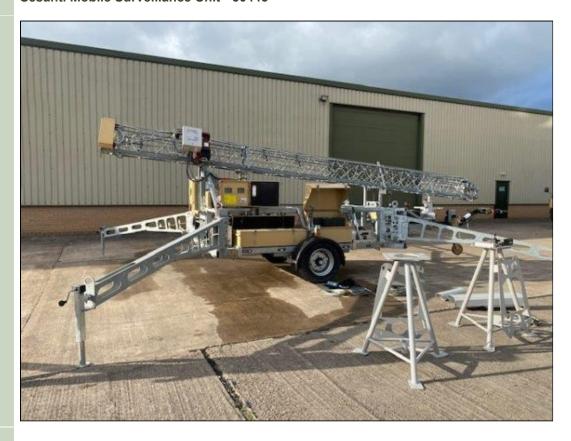

### Sesanti Mobile Surveillance Unit - 50445

#### Details

Sesanti Mobile Surveillance Unit (Remover 3.1)

These units have recently been released from the military built to a high specification with very low usage

21 metre 3 Section galvanised lattice mast with electric winch

Operated by a 24V Electro hydraulic power pack

2x CCTV cameras

LCD display screen with joystick control unit

Galvanised chassis with 4x fold out support legs

Camera tested on site with a line of sight of 25 miles